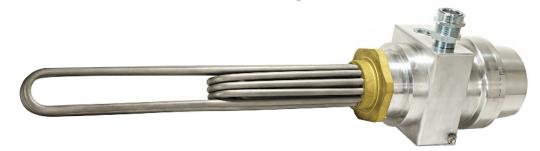

## **Screw Plug Immersion Heaters**

Immersion Heaters suitable for hazardous area zone 1, for applications where hydrogen and other gases are present.

Designed and certified in accordance the PED and ATEX directives

Screw Plugs: Brass or stainless steel.

Hassett Industries Ltd., Bluestone Centre, Sunrise Way, Salisbury, SP4 7YR Tel:01980 654333 Fax:01980 654326 email: info@hassettindustries.com