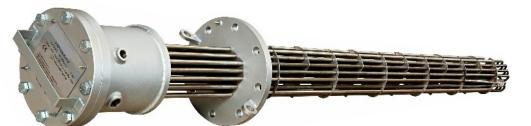

## **Flanged Immersion Heaters**

All our ATEX heater are designed and manufactured for specific applications

Flanged heater flanges are selected from the Din or ANSI ranges, selected in accordance with the design pressure requirements.

Flange Materials: AISI 304, 321, 316 Stainless steel, and Carbon Steel.

Elements Diameters: 8.5mm, 10mm and 16mm

Element sheath Material: AISI 304, 321, 316, 309 Stainless steel, Incoloy 800, and 825, Titanium for special applications. 16mm diameter Incoloy 800 only.