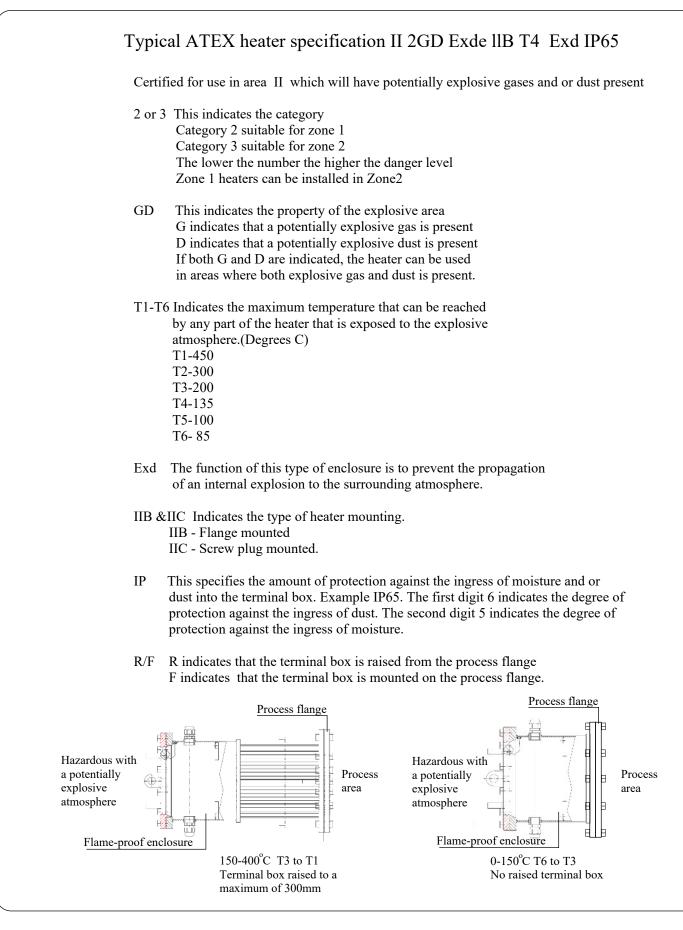

TEX Immersion Heaters**

## **Flanged Immersion Heaters**



## **Screw Plug Immersion Heaters**



Immersion Heaters suitable for hazardous area zone 1, for applications where hydrogen and other gases are present.

Designed and certified in accordance the PED and ATEX directives

All our ATEX heater are designed and manufactured for specific applications

Flanged heater flanges are selected from the Din or ANSI ranges, selected in accordance with the design pressure requirements.

Flange Materials: AISI 304, 321, 316 Stainless steel, and Carbon Steel.

Elements Diameters: 8.5mm, 10mm and 16mm

Element sheath Material: AISI 304, 321, 316, 309 Stainless steel, Incoloy 800, and 825, Titanium for special applications. 16mm diameter Incoloy 800 only.

Screw Plugs: Brass or stainless steel.





Hassett Industries Ltd., Bluestone Centre, Sunrise Way, Salisbury, SP4 7YR Tel:01980 654333 Fax:01980 654326 email: info@hassettindustries.com