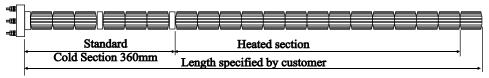

## Standard element assembly

## **Removable Core Element Assemblies**

Lengths of elements can be as short as 200mm and up to 10000mm. The length depends on the rating watts density, and the length of cold and heated sections. The maximum standard construction is normally restricted to 6000mm If a longer length is required then an extended cold section can be fitted. See drawings below