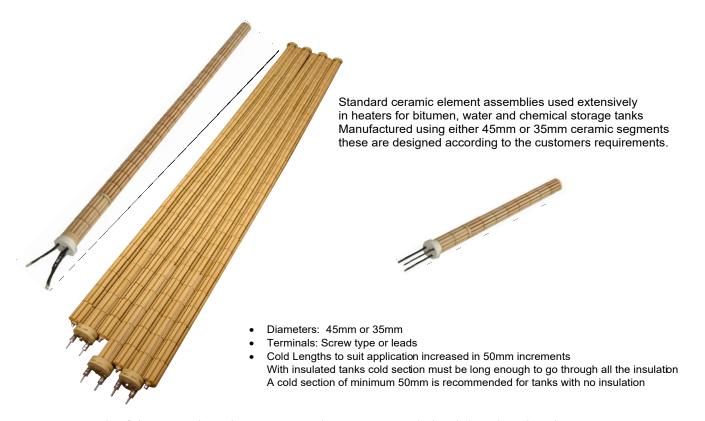

## **Removable Core Element Assemblies**

Lengths of elements can be as short as 200mm and up to 10000mm. The length depends on the rating watts density, and the length of cold and heated sections. The maximum standard construction is normally restricted to 6000mm If a longer length is required then an extended cold section can be fitted. See drawings below